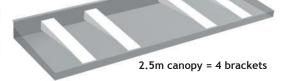

### **Installation Guide**

1 Install the first wall bracket.

3. Level the wall bracket with a spirit level and check the position of the second wall bracket. Fit the second bracket into position. Double check level after fixing, and adjust or pack as required.