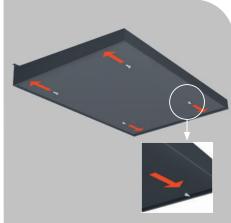

Silicone

4 Assemble top section and soffit section with 4 self-tapping screws.

6. Slide assembled canopy onto the wall brackets until the canopy sits tight to the wall. Secure the canopy to the wall brackets using 6x self-tapping screws with rubber-washer (as shown).