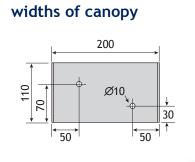

#### **Fixings**

Structural fixings are not supplied, only use high quality fixings and ensure fixings are suitable for the substrate. (Please consult a structural engineer for advice).

1. Position canopy and mark the wall bracket location. Using the two holes provided mark the fixing holes with a pencil or permanent marker. Drill holes to suit the chosen fixing method, anchor bolts or chemical anchor fixing is recommended.