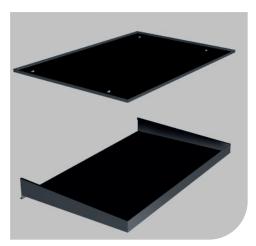

Silicone

4 Assemble top section and soffit section with 4 self-tapping screws.

6. Slide assembled canopy onto the wall brackets until the canopy sits tight to the wall. Secure the canopy to the wall brackets using 6x self-tapping screws with rubber-washer (as shown).