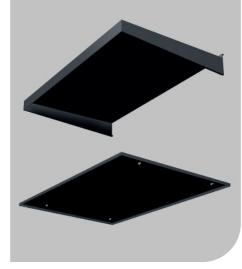

Silicone

4 Assemble top section and soffit section with 4 self-tapping screws.

6. Slide assembled canopy onto the wall brackets until the canopy sits tight to the wall. Secure the canopy to the wall brackets using 6x self-tapping screws with rubber-washer (as shown).