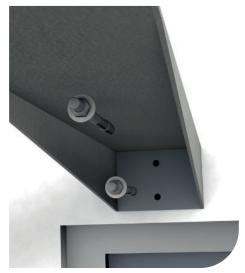

#### **Fixings**

Structural fixings are not supplied, only use high quality fixings and ensure fixings are suitable for the substrate. (Please consult a structural engineer for advice).

1. Position canopy and mark the wall bracket location. Using the two holes provided mark the fixing holes with a pencil or permanent marker. Drill holes to suit the chosen fixing method, anchor bolts or chemical anchor fixing is recommended.