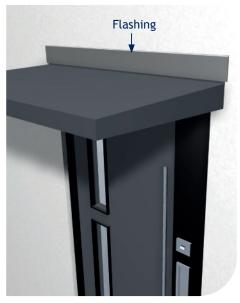

#### **Installation Guide**

7a. Using the pre-drilled holes, fix through the soffit down stand into the wall.

7b. Fix though the upstand into the wall

Bracket set up for specific

8. Finally, dress the top of canopy with lead or required flashing.