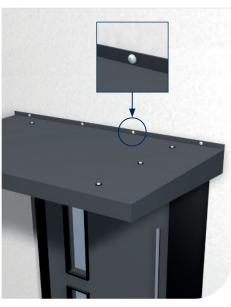

#### **Installation Guide**

7a. Using the pre-drilled holes, fix through the soffit down stand into the wall.

7b. Fix though the upstand into the wall

Bracket set up for specific

8. Finally, dress the top of canopy with lead or required flashing.