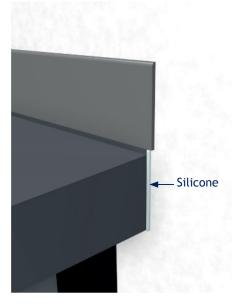

Silicone

4 Assemble top section and soffit section with 4 self-tapping screws.

6. Slide assembled canopy onto the wall brackets until the canopy sits tight to the wall. Secure the canopy to the wall brackets using 6x self-tapping screws with rubber-washer (as shown).

**Optional:** seal sides with a high-quality low modulus silicone i.e. Dow Corning or Adshead Ratcliffe colour matched to the same colour as the canopy, alternatively use a translucent colour.