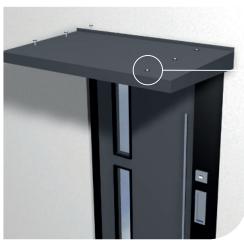

Silicone

4 Assemble top section and soffit section with 4 self-tapping screws.

6. Slide assembled canopy onto the wall brackets until the canopy sits tight to the wall. Secure the canopy to the wall brackets using 6x self-tapping screws with rubber-washer (as shown).