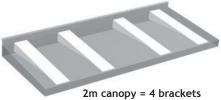

### **Installation Guide**

1 Install the first wall bracket.

3. Level the wall bracket with a spirit level and check the position of the second wall bracket. Fit the second bracket into position. Double check level after fixing, and adjust or pack as required.