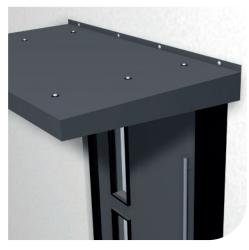

#### **Installation Guide**

7a. Using the pre-drilled holes, fix through the soffit down stand into the wall.

7b. Fix though the upstand into the wall

Bracket set up for specific

8. Finally, dress the top of canopy with lead or required flashing.