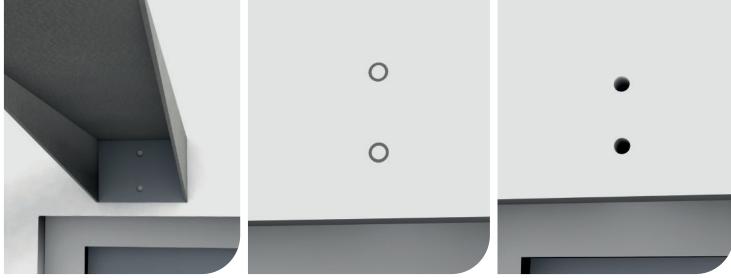

#### **Fixings**

Structural fixings are not supplied, only use high quality fixings and ensure fixings are suitable for the substrate. (Please consult a structural engineer for advice).

1. Position canopy and mark the wall bracket location. Using the two holes provided mark the fixing holes with a pencil or permanent marker. Drill holes to suit the chosen fixing method, anchor bolts or chemical anchor fixing is recommended.

Silicone

4 Assemble top section and soffit section with 4 self-tapping screws.

6. Slide assembled canopy onto the wall brackets until the canopy sits tight to the wall. Secure the canopy to the wall brackets using 6x self-tapping screws with rubber-washer (as shown).