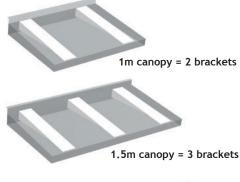

### **Installation Guide**

1 Install the first wall bracket.

3. Level the wall bracket with a spirit level and check the position of the second wall bracket. Fit the second bracket into position. Double check level after fixing, and adjust or pack as required.