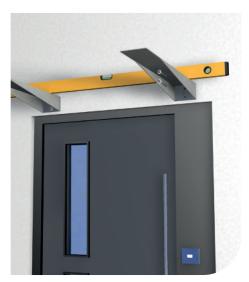

### **Installation Guide**

1 Install the first wall bracket.

3. Level the wall bracket with a spirit level and check the position of the second wall bracket. Fit the second bracket into position. Double check level after fixing, and adjust or pack as required.