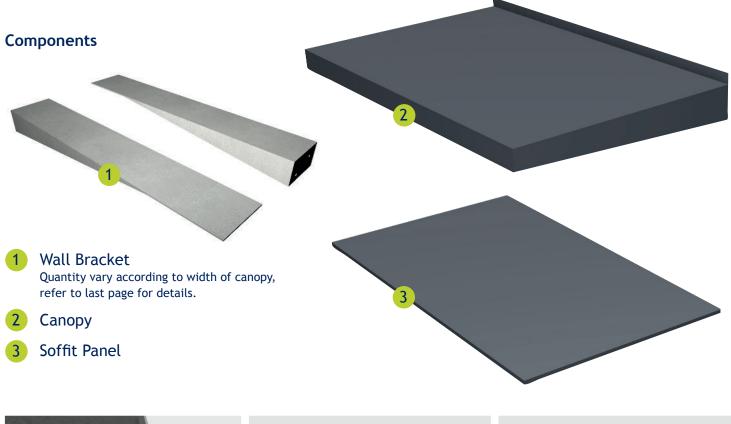

#### General

Skyline powder coated aluminium canopy is suitable for fixing to most exterior finishes. Extra care should be taken when installing to rendered surfaces, and in particular phenolic board render systems, to ensure that an appropriate structural fixing can be achieved to a suitable structural substrate.

#### **Fixings**

Structural fixings are not supplied, only use high quality fixings and ensure fixings are suitable for the substrate. (Please consult a structural engineer for advice).

1. Position canopy and mark the wall bracket location. Using the two holes provided mark the fixing holes with a pencil or permanent marker. Drill holes to suit the chosen fixing method, anchor bolts or chemical anchor fixing is recommended.