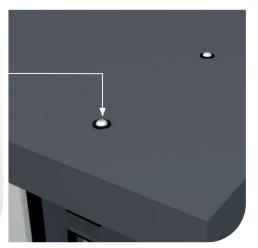

Silicone

4 Assemble top section and soffit section with 4 self-tapping screws.

6. Slide assembled canopy onto the wall brackets until the canopy sits tight to the wall. Secure the canopy to the wall brackets using 6x self-tapping screws with rubber-washer (as shown).