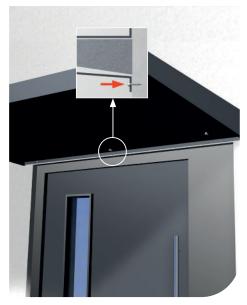

Silicone

4 Assemble top section and soffit section with 4 self-tapping screws.

6. Slide assembled canopy onto the wall brackets until the canopy sits tight to the wall. Secure the canopy to the wall brackets using 6x self-tapping screws with rubber-washer (as shown).